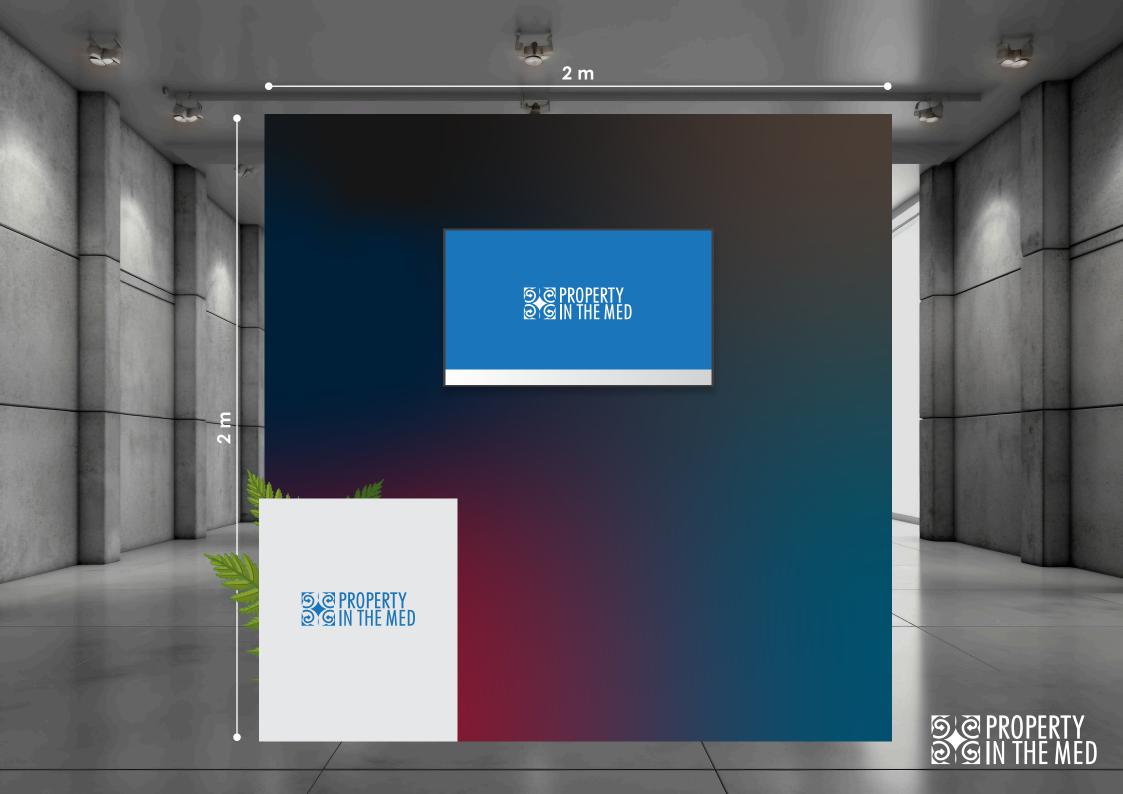

www.propertyinthemed.com



PROPERTY IN THE MED STANDARD BOOTH PACKAGES

www.propertyinthemed.com

## Visuals.







2 m 2 m

> PROPERTY PIN THE MED

## Dimensions.



Below are the costs for booths with 2 walls in various sizes.

2 x 2 m: €1,100 excluding VAT

2 x 3 m: €1,500 excluding VAT

2 x 4 m: €1,800 excluding VAT

2 x 6 m: €2,600 excluding VAT

Additional 3rd wall for branding or floorplan purposes would be an additional

€450 excluding VAT



## The price includes as seen on the render:

- Installation and dismantling
- Carpet flooring
- Counters
- Printing
- TV
- Plants
- Furniture
- Graphic templates for creation of graphics
- Video instructions and testing
- Assistance prior to show and onsite if anything is needed.



www.propertyinthemed.com



PROPERTY IN THE MED STANDARD BOOTH PACKAGES